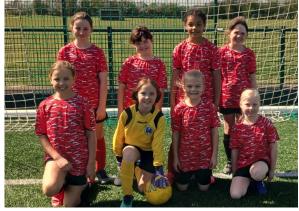

#### **SPORTING UPDATE**

On Wednesday 9th April, we took two teams to a Local Schools' Girls' Year 3 / 4 Football Tournament at Cleeve Football Club. There were 6 teams involved. SVPS 1 won 4 matches and drew 1 and SVPS 2 won 2 and lost 3. It was a great afternoon of football, in the glorious sunshine, and they all enjoyed playing; for some this was their first time playing in a match. They had a super attitude and team spirit. I have to mention Seren's and Evie's hat tricks in their matches and great saves by Thea and Callie-Rose, and Clara was never really put under pressure, only conceding one goal. They all played a part in their teams and should be super proud of themselves. Thank you to parents for giving lifts and staying to support.