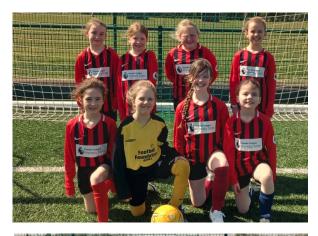

#### **SPORTING UPDATE**

On Wednesday 9th April, we took two teams to a Local Schools' Girls' Year 3 / 4 Football Tournament at Cleeve Football Club. There were 6 teams involved. SVPS 1 won 4 matches and drew 1 and SVPS 2 won 2 and lost 3. It was a great afternoon of football, in the glorious sunshine, and they all enjoyed playing; for some this was their first time playing in a match. They had a super attitude and team spirit. I have to mention Seren's and Evie's hat tricks in their matches and great saves by Thea and Callie-Rose, and Clara was never really put under pressure, only conceding one goal. They all played a part in their teams and should be super proud of themselves. Thank you to parents for giving lifts and staying to support.